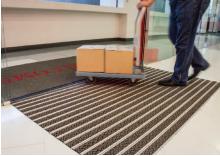

## Features of the Mat

- · Combine Aesthetic with excellent Scrapping performance.
- Promote Cleaner Environment through 3M<sup>™</sup> Nomad<sup>™</sup> Dual-Fiber system that scrap, trap and hold soil, dirt
- Customized to fit building entrances with various sizes and shapes.
- · Easy to clean and maintain with Flexible Joint system.
- Protected with sound dampening base to reduce impact sound.

Recommended to be used with 3M™ Nomad™ Carpet Matting 8850

- · Unique dual-fiber design.
- · Large crush-resistant polypropylene fibers that scrap, remove and hide loose dirt.
- Small nylon fibers that wick away water from foot and wheeled traffic.