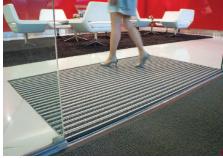

## The matting that combines aesthetics with excellent dirt trapping functionality.

Choose the new 3M™ Nomad™ Aluminum Mat to give your entrance a new facelift.

## Features of the Mat

- · Combine Aesthetic with excellent Scrapping performance.
- Promote Cleaner Environment through 3M<sup>™</sup> Nomad<sup>™</sup> Dual-Fiber system that scrap, trap and hold soil, dirt
- Customized to fit building entrances with various sizes and shapes.
- · Easy to clean and maintain with Flexible Joint system.
- Protected with sound dampening base to reduce impact sound.