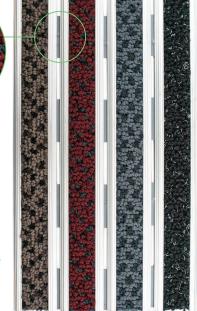

ines aesthetics with excellent dirt trapping functionality.

Choose the new 3M™ Nomad™ Aluminum Mat to give your entrance a new facelift.

## Features of the Mat

- · Combine Aesthetic with excellent Scrapping performance.
- Promote Cleaner Environment through 3M<sup>™</sup> Nomad<sup>™</sup> Dual-Fiber system that scrap, trap and hold soil, dirt
- Customized to fit building entrances with various sizes and shapes.
- · Easy to clean and maintain with Flexible Joint system.
- Protected with sound dampening base to reduce impact sound.



Recommended to be used with 3M™ Nomad™ Carpet Matting 8850







- · Unique dual-fiber design.
- · Large crush-resistant polypropylene fibers that scrap, remove and hide loose dirt.
- Small nylon fibers that wick away water from foot and wheeled traffic.



## **Standard Colours**











For door entrance

For door exit

## Specifications for 3M<sup>™</sup> Nomad<sup>™</sup> Aluminum Mat





3M Singapore 3M Commercial Solutions Division 1 Yishun Avenue 7 Singapore 768923

Tel: 6450 8888 www.3MMatting.sg