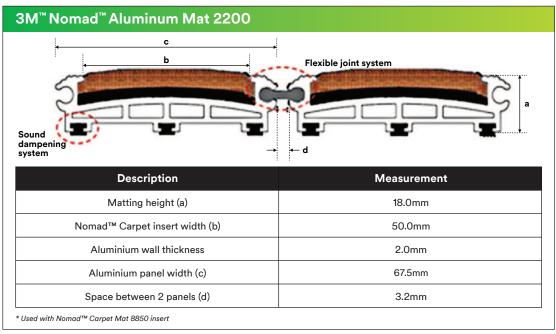

## Features of the Mat

- · Combine Aesthetic with excellent Scrapping performance.
- Promote Cleaner Environment through 3M<sup>™</sup> Nomad<sup>™</sup> Dual-Fiber system that scrap, trap and hold soil, dirt
- Customized to fit building entrances with various sizes and shapes.
- · Easy to clean and maintain with Flexible Joint system.
- Protected with sound dampening base to reduce impact sound.

## Specifications for 3M<sup>™</sup> Nomad<sup>™</sup> Aluminum Mat

3M Singapore 3M Commercial Solutions Division 1 Yishun Avenue 7 Singapore 768923

Tel: 6450 8888 www.3MMatting.sg